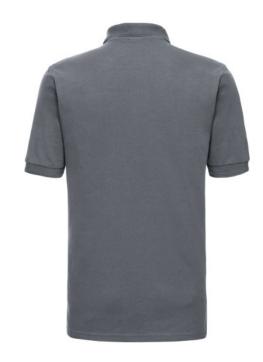

## **Specification**

RUSSELL Men's HARDWEAR POLYCOTTON POLO Made almost indestructible. Classical cut short sleeve sewn on the side, reinforcing traces on collar and shoulder flaps, double stitch along shoulders, bottom and around armpits, extra stitching around ruffles, three button colors, spare button, spare button along the shoulders and neck, reinforcement on the back with a latch, pocket on the chest, longer back of the T-shirt, reinforced shackles on the side. Convoy gray XL