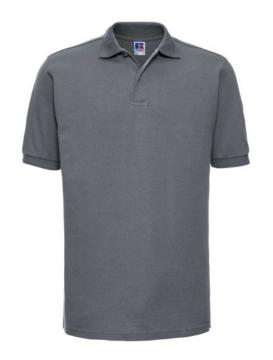

## RUSSELL MEN'S HARDWEAR POLYCOTTON POLO

## **Specification**

RUSSELL Men's HARDWEAR POLYCOTTON POLO Made almost indestructible. Classical cut short sleeve sewn on the side, reinforcing traces on collar and shoulder flaps, double stitch along shoulders, bottom and around armpits, extra stitching around ruffles, three button colors, spare button, spare button along the shoulders and neck, reinforcement on the back with a latch, pocket on the chest, longer back of the T-shirt, reinforced shackles on the side. Convoy gray XL