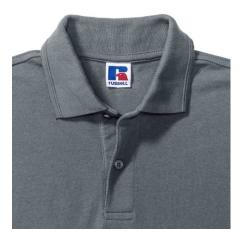

## **Specification**

RUSSELL Men's HARDWEAR POLYCOTTON POLO Made almost indestructible. Classical cut short sleeve sewn on the side, reinforcing traces on collar and shoulder flaps, double stitch along shoulders, bottom and around armpits, extra stitching around ruffles, three button colors, spare button, spare button along the shoulders and neck, reinforcement on the back with a latch, pocket on the chest, longer back of the T-shirt, reinforced shackles on the side. Convoy gray XL

# **Declaration**

Brutto weight: 0.372 kg

Brand: Russel

Country of origin: EU